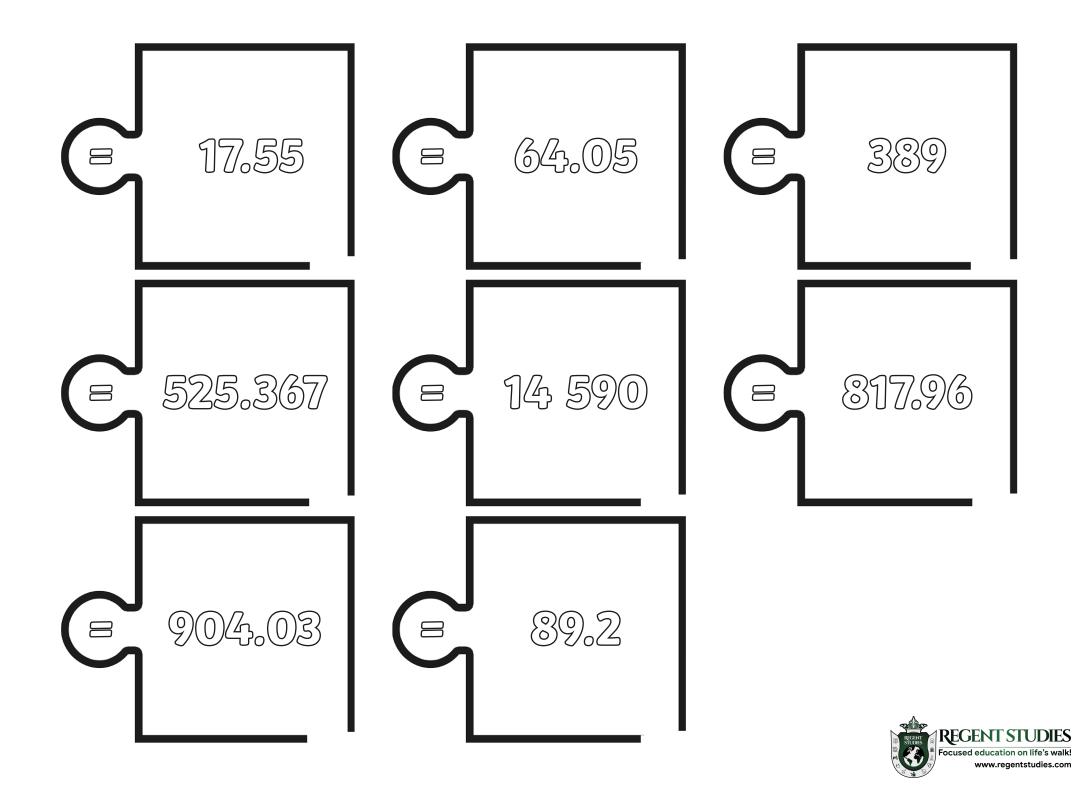

## Extra Challenge Answers

| Question                                                                              | Answer  | (145.45 + 59.04) × 4 =      |                                                                     |
|---------------------------------------------------------------------------------------|---------|-----------------------------|---------------------------------------------------------------------|
| Create a two-step calculation to match the corresponding answer (child's own answer). |         |                             | 817.96                                                              |
|                                                                                       | 17.55   | Create a two-step           | calculation to match the corresponding answer (child's own answer). |
| 15 × 4.7 - 6.45 =                                                                     |         |                             | 904.03                                                              |
|                                                                                       | 64.05   | 549 - (45.5 + 29.3 + 385) = |                                                                     |
| Create a two-step calculation to match the corresponding answer (child's own answer). |         |                             | 89.2                                                                |
|                                                                                       | 389     |                             |                                                                     |
| 20 × 23.05 + 64.367 =                                                                 |         |                             |                                                                     |
|                                                                                       | 525,367 |                             |                                                                     |
| Create a two-step calculation to match the corresponding answer (child's own answer). |         |                             |                                                                     |
|                                                                                       | 14 590  |                             |                                                                     |