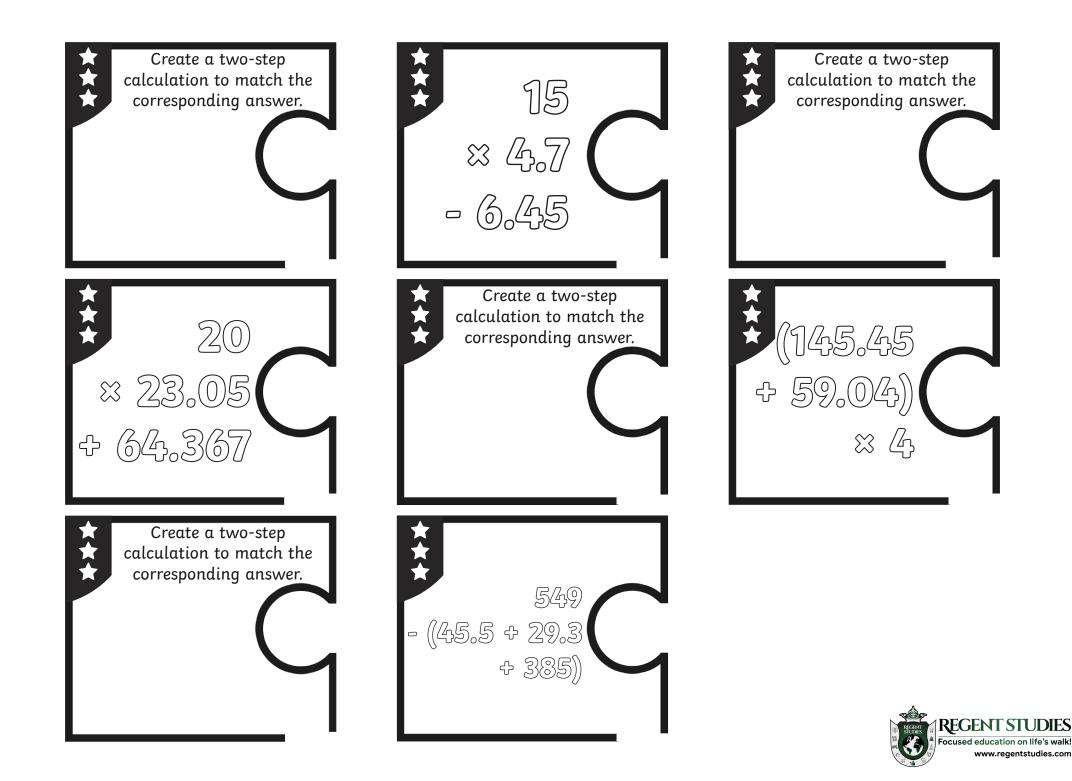

## Extra Challenge Answers

| Question                                                                              | Answer  | (145.45 + 59.04) × 4 =      |                                                                     |
|---------------------------------------------------------------------------------------|---------|-----------------------------|---------------------------------------------------------------------|
| Create a two-step calculation to match the corresponding answer (child's own answer). |         |                             | 817.96                                                              |
|                                                                                       | 17.55   | Create a two-step           | calculation to match the corresponding answer (child's own answer). |
| 15 × 4.7 - 6.45 =                                                                     |         |                             | 904.03                                                              |
|                                                                                       | 64.05   | 549 - (45.5 + 29.3 + 385) = |                                                                     |
| Create a two-step calculation to match the corresponding answer (child's own answer). |         |                             | 89.2                                                                |
|                                                                                       | 389     |                             |                                                                     |
| 20 × 23.05 + 64.367 =                                                                 |         |                             |                                                                     |
|                                                                                       | 525,367 |                             |                                                                     |
| Create a two-step calculation to match the corresponding answer (child's own answer). |         |                             |                                                                     |
|                                                                                       | 14 590  |                             |                                                                     |